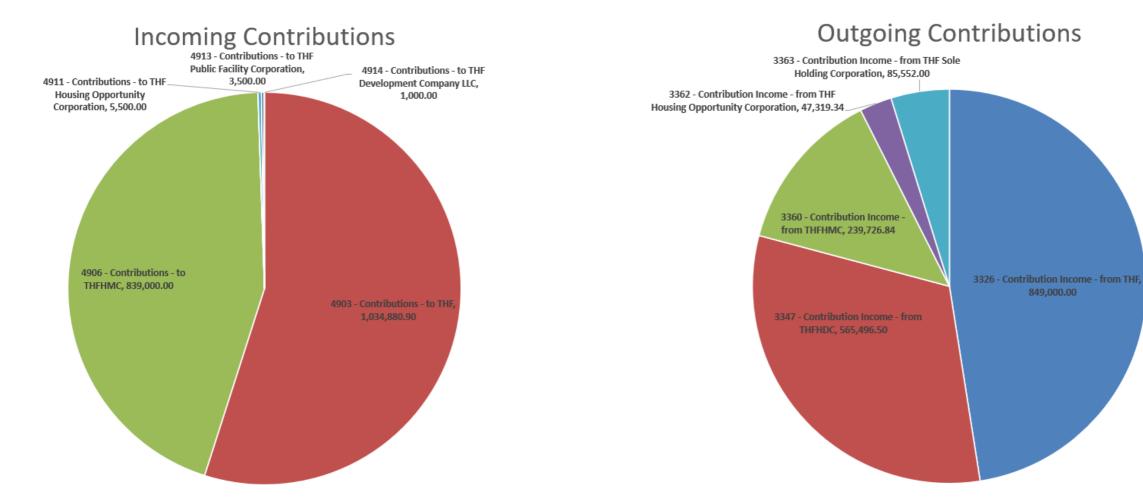

| 886.17)                      |



### Oak Creek Townhomes Comparative Balance Sheet

June 30, 2023

|                                             | Current Month<br>06/30/2023 | Prior Month<br>05/31/2023 |
|---------------------------------------------|-----------------------------|---------------------------|
| Assets                                      |                             |                           |
| Current Assets<br>Cash                      |                             |                           |
| 1000 - Cash - Operating SSBT 6543           | 35,291.76                   | 3,835.33                  |
| 1015 - Cash - Tenant Sec Dep SSBT 6550      | 30,971.00                   | 42,379.83                 |
| Total Cash                                  | 66,262.76                   | 46,215.16