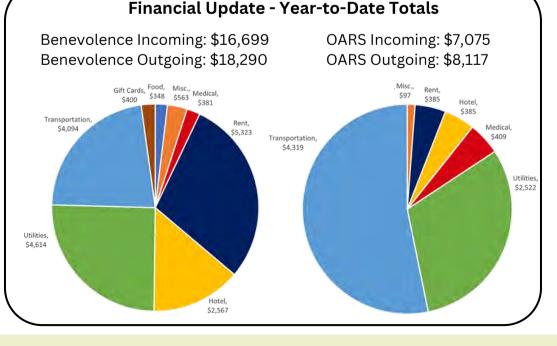

out of work for 6 weeks for recovery. Salvation Army assisted with electricity payments and St. Vincent de Paul helped with the remainder of their rent. This is how we partner with other organizations.

#### **Community Collaboration**

Salvation Army is streamlining their application process so all of Burnet County will be served through our CRC instead of four different locations throughout the county. This is very exciting news. As the Salvation Army services liaison for CRC, Trish Walker has been invited & approved to attend a Salvation Army Service Extension volunteer training in August at Camp Hoblitzelle in Midlothian, TX. This summer camp is one of the many services Salvation Army provides free of charge to families in Burnet County. A total of 22 kids attended camp this summer.





# Llano County Highlights



Residents from Bingo Day at TownePark Kingsland. This event is a collaboration between THF & CRC to assist residents in need through the RISE program.

## Updates

Llano County Satellite CRC at Llano Library We will be visiting Llano Library once a month to assist their clients with financial assistance and other services as needed. In June, Yvette handed out coloring books and our CRC bookmarks to families and kids.

**Kingsland CRC** Community Needs Assessment boxes are still placed in several locations in Llano County and are being used to collect surveys to learn more about the needs of the Kingsland community.



**Tenant Agency Updates:** Foundation Communities will be at our CRC every 1st and 3rd Tuesdays; Hill Country MHDD has moved to the offices i