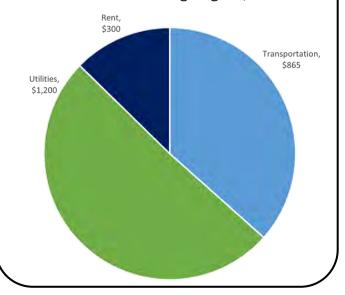

th Thursdays.

## **Client Storyboard**

A 71-year-old client needed transportation to Scott & White Hospital for a cardiologist appointment. We arranged with Z&D to transport her and to wait until she was done to take her home. She has no family, so we worked with her to get home health visits established and signed her up with Meals On Wheels.

A young mother came to our CRC needing gas for her car to go back and forth to work. She has a daughter with autism and also needed food since she had lost her SNAP benefits. We gave her food out of our cupboard at the CRC and called Pittsburgh Baptist Church, who assisted with additional food items. HopeHaus supplied diapers until she got paid.

## Financial Update - Year-to-Date Totals

Benevolence Incoming: \$550 Benevolence Outgoing: \$2,365





# Williamson County Highlights



**Bertram Library -** Donna is currently set up as a mobile CRC at Bertram Library each Wednesday to assist local clients in need.



## **Client Storyboard**

A family of two adults and four children ranging from two to 15 yrs of age came through our doors. The family had been homeless in Oregon for two months staying at a camp site, sleeping in tents when they were asked to leave. They decided to come to Texas to seek employment & warmer weather. Never realizing Austin had a lack of housing and high cost of housing, they landed at our CRC. We provided temporary shelter, gas for their car, and made calls for food and other resources. The family was grateful.

Feeling a little distraught after this encounter, Donna went outside and asked God if she was