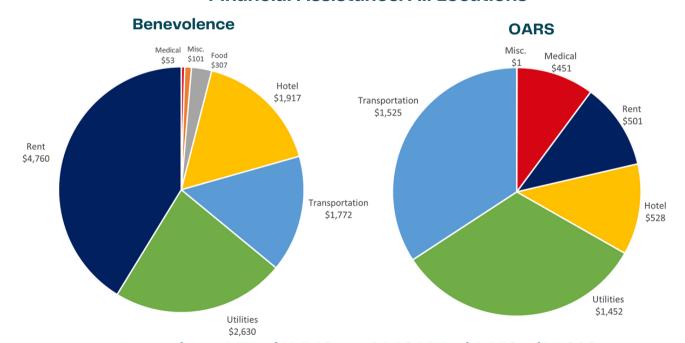

### **Financial Assistance: All Locations**

Benevolence YTD: \$11,540 + OARS YTD: \$4,458 = \$15,998