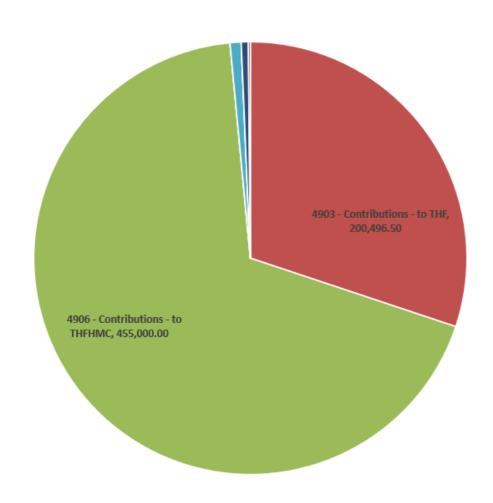

00.00)                                                            | 0.00                                                  |
| Net Income (Loss) before Contributions                        | (264,811.18)                                                         | (84,312.12)                                                               | (56,217.35)                        | 215,185.38                                                            | (1,435,514.34)                                                                 | (1.20)                                                                        | (545.52)                                                              | (1,626,216.33)                                        |

### **Incoming Contributions**

### **Outgoing Contributions**





#### Oak Creek Townhomes Comparative Balance Sheet

February 28, 2023

|                                                                   | Current Month<br>02/28/2023 | Prior Month<br>01/31/2023  |
|-------------------------------------------------------------------|-----------------------------|----------------------------|
| Assets                                                            |                             |                            |
| Current Assets                                                    |                             |                            |
| Cash OPERATING                                                    | 12 262 62                   | 12.000.60                  |
| 1000 - Cash - OPERATING<br>1015 - Cash - Tenant Security Deposits | 13,362.63<