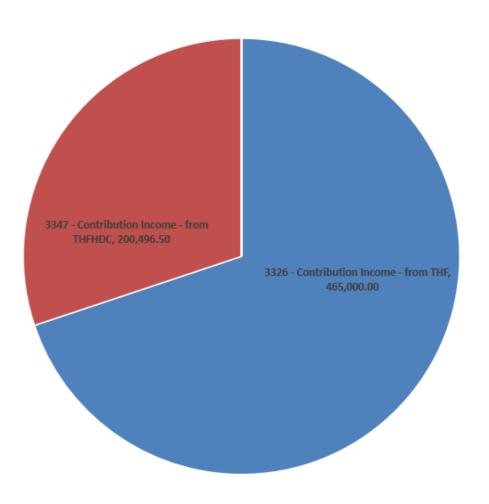

.00)                                                            | 0.00                                                  |
| Net Income (Loss) before Contributions                        | (264,811.18)                                                         | (84,312.12)                                                               | (56,217.35)                        | 215,185.38                                                            | (1,435,514.34)                                                                 | (1.20)                                                                        | (545.52)                                                              | (1,626,216.33)                                        |

### **Incoming Contributions**

### **Outgoing Contributions**





#### Oak Creek Townhomes Comparative Balance Sheet

February 28, 2023

|                                                                   | Current Month<br>02/28/2023 | Prior Month<br>01/31/2023  |
|-------------------------------------------------------------------|-----------------------------|----------------------------|
| Assets                                                            |                             |                            |
| Current Assets                                                    |                             |                            |
| Cash OPERATING                                                    | 12 262 62                   | 12.000.60                  |
| 1000 - Cash - OPERATING<br>1015 - Cash - Tenant Security Deposits | 13,362.63<br