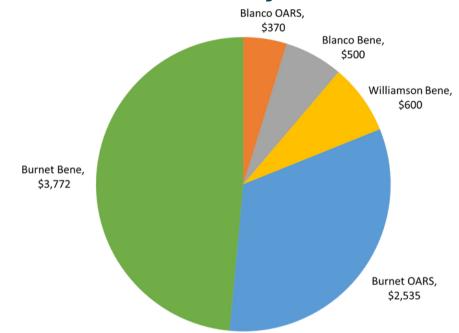

### **Donations by Fund**

Benevolence & OARS Donations: \$7,776

### **Financial Assistance: All Locations**

Benevolence YTD: \$11,540 + OARS YTD: \$4,458 = \$15,998